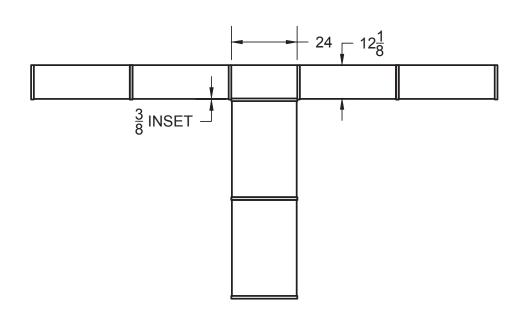

## TOP FILL FOR DF SHELVING CORNER

- SHELVING UNITS INSTALLED AS SHOWN W/  $\frac{3}{8}$ " OVERLAP/SETBACK.
- SHELVING TOP FILL PANEL PROVIDED WITH 1" X 1" X 2" L BRACKETS AND SCREWS.
- · SPECIFY SHELVING DEPTH, 20" OR 24"D
- WHERE DIFFERENT HEIGHT SHELVING MEETS, INSTALL EQUAL HEIGHT W/ THE TOP OF THE SHORTER UNIT.