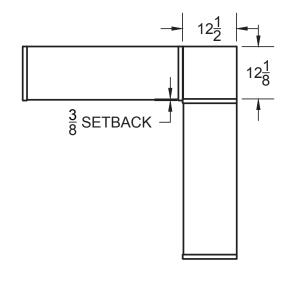

## TOP FILL FOR SF SHELVING CORNER

- SHELVING UNITS INSTALLED AT CORNER AS SHOWN W/  $\frac{3}{8}$ " OVERLAP/SETBACK.
- SF SHELVING CORNER TOP FILL PANEL PROVIDED WITH 1" X 1" X 2" L BRACKETS AND SCREWS.
- SPECIFY SHELVING DEPTH, 10" OR 12"D
- · WHERE DIFFERENT HEIGHT SHELVING MEETS, INSTALL EQUAL HEIGHT W/ THE TOP OF THE SHORTER UNIT.