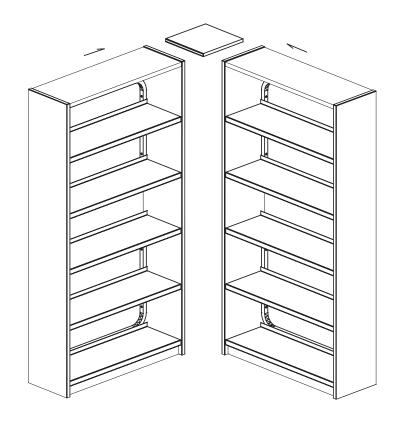

## TOP FILL FOR SF SHELVING CORNER

- SHELVING UNITS INSTALLED AT CORNER AS SHOWN W/  $\frac{3}{8}$ " OVERLAP/SETBACK.
- SF SHELVING CORNER TOP FILL PANEL PROVIDED WITH 1" X 1" X 2" L BRACKETS AND SCREWS.
- SPECIFY SHELVING DEPTH, 10" OR 12"D
- · WHERE DIFFERENT HEIGHT SHELVING MEETS, INSTALL EQUAL HEIGHT W/ THE TOP OF THE SHORTER UNIT.