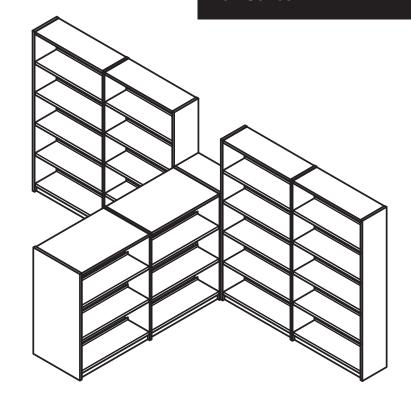

## TOP FILL FOR DF SHELVING CORNER

- SHELVING UNITS INSTALLED AS SHOWN W/  $\frac{3}{8}$ " OVERLAP/SETBACK.
- SHELVING TOP FILL PANEL PROVIDED WITH 1" X 1" X 2" L BRACKETS AND SCREWS.
- · SPECIFY SHELVING DEPTH, 20" OR 24"D
- WHERE DIFFERENT HEIGHT SHELVING MEETS, INSTALL EQUAL HEIGHT W/ THE TOP OF THE SHORTER UNIT.

## TOP FILL FOR SF SHELVING CORNER

- SHELVING UNITS INSTALLED AT CORNER AS SHOWN W/  $\frac{3}{8}$ " OVERLAP/SETBACK.
- SF SHELVING CORNER TOP FILL PANEL PROVIDED WITH 1" X 1" X 2" L BRACKETS AND SCREWS.
- SPECIFY SHELVING DEPTH, 10" OR 12"D
- · WHERE DIFFERENT HEIGHT SHELVING MEETS, INSTALL EQUAL HEIGHT W/ THE TOP OF THE SHORTER UNIT.